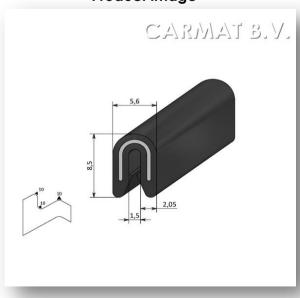

Article number 4610044d

**Article designation** Edge protector

This edge protector is made of PVC and has a steel insert. Because of the high bending radius of this finishing profile, it is easy to bend around corners. The profile is easy to fasten and protects from sharp edges. It is temperature resistant from -40°C up to +90°C.

## **General information**

Assembly profile PVC quality 911V5 ALD

Assembly insert Steel 1.0347

Clamping range 1 mm
Colour black